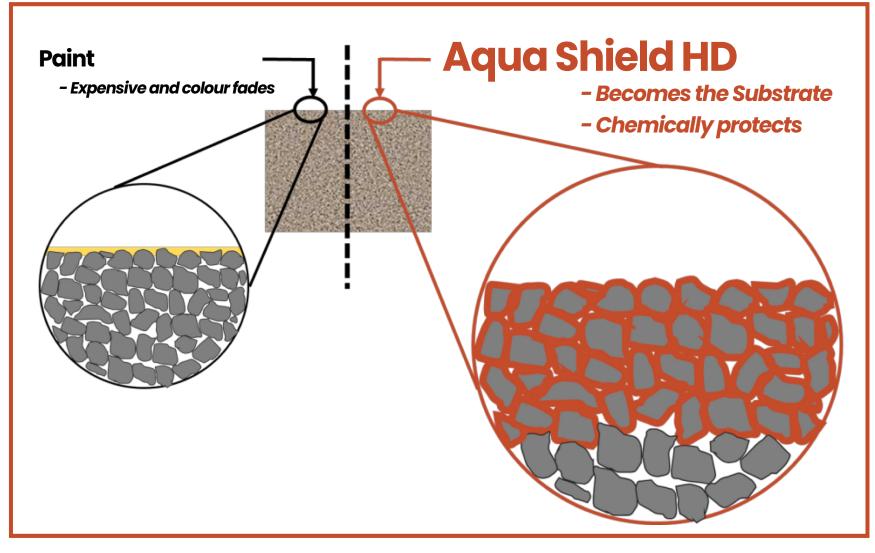

#### **HOW IT WORKS**

Aqua Shield HD ® roof tile sealer works using advanced fluorine chemistry technology which reacts with the surface pores, leaving an invisible, breathable, protective barrier against many types of staining. Most importantly it allows water to run off roof tiles quickly and easily. This reduces "weight stress" which can lead to costly structural repairs. Aqua Shield HD ® roof tile sealer is a premium fast curing sealer, ideal for all types of terracotta and concrete roof tiles.